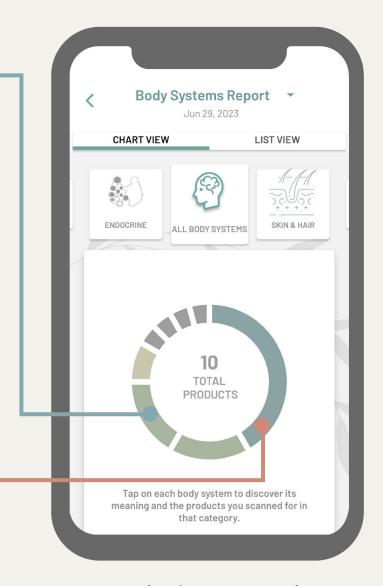

#### Reading Your Body Systems Report

### JANE RESPONDED TO **5**DIFFERENT PRODUCTS FOR HER **SKIN AND HAIR.**

THESE ARE HER TOP OPTIONS FOR SUPPORTING HER **SKIN AND HAIR!** 

# Does scanning for 5 products in one category mean that I need support in that category?

Any category with 5 products is certainly worth closely considering. However, the iTOVi Scan Report does not diagnose you. Your body may want support in that area, it may be open to receiving support in that area, or it may have responded to those particular products for another reason. For best results, scan yourself regularly and look for trends in both products and categories, to guide your personalized wellness plan.