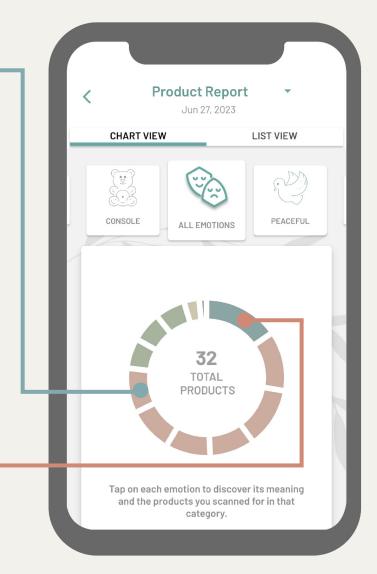

#### Reading Your Emotions Report

#### Does scanning for 5 products in one category mean that I need support in that category?

Any category with 5 products is certainly worth closely considering. However, the iTOVi Scan Report does not diagnose you. Your body may want support in that area, it may be open to receiving support in that area, or it may have responded to those particular products for another reason. For best results, scan yourself regularly and look for trends in both products and categories, to guide your personalized wellness plan.