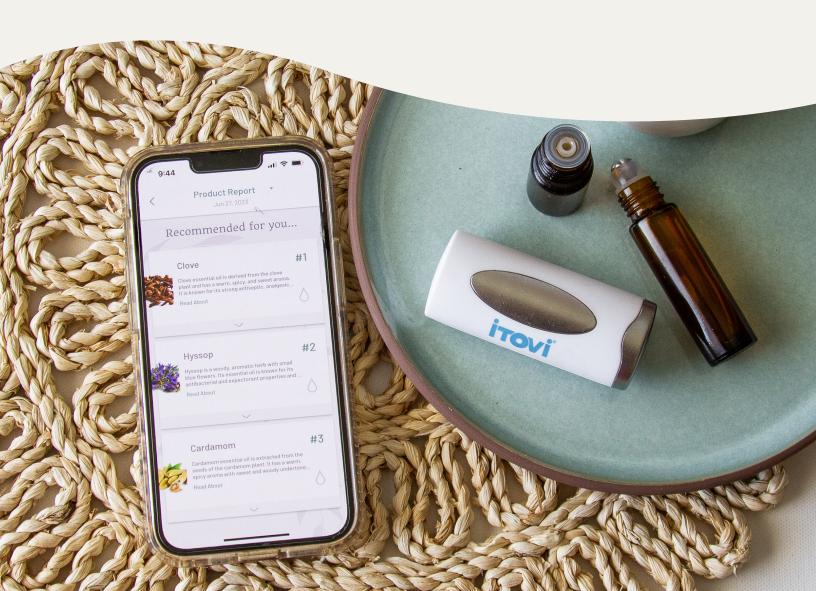

#### Reading Your Scan Report

The first page of your scan report shows the products your body had the strongest response to, **listed from strongest to weakest**. The stronger your response to a product, the more likely you will benefit from using it.

STRONGEST (BEST) RESPONSE

2 SECOND STRONGEST RESPONSE

THIRD STRONGEST RESPONSE

Want to know more about these oils?
Tap on any of them to access its description!