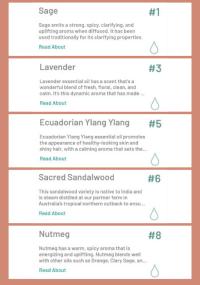

#### Reading Your Scan Report

The first page of your scan report shows the products your body had the strongest response to, **listed from strongest to weakest**. The stronger your response to a product, the more likely you will benefit from using it.

STRONGEST (BEST) RESPONSE

2 SECOND STRONGEST RESPONSE

THIRD STRONGEST RESPONSE

Want to know more about these oils?
Tap on any of them to access its description!